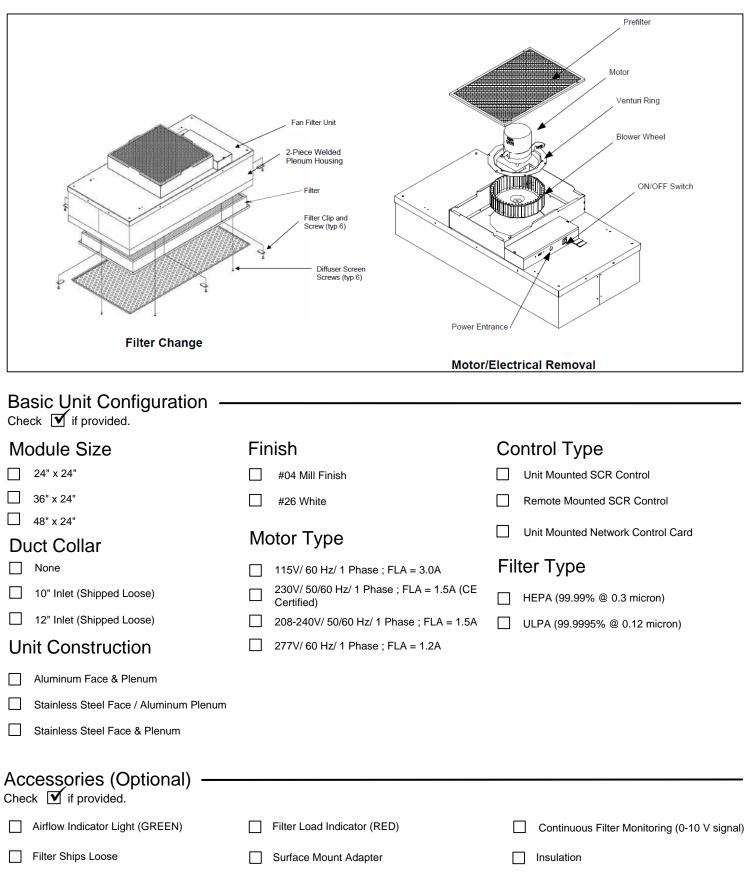

## General Description

- Titus Fan Filter Diffusers provide constant unidirectional airflow to occupied space
- FFDR offers high performance, low energy consumption & low noise levels for use in cleanroom applications
- Low profile design is great for applications with limited ceiling plenum space
- Walkable plenum (excluding pre-filter), rated at 250 lbs

- PSC motor with solid state speed control
- Forward curved centrifugal fan
- Snap-in prefilter allows for easy replacement and maintenance
- Tested to IEST recommended standards
- UL 507 Listed with standard UL 900 filters