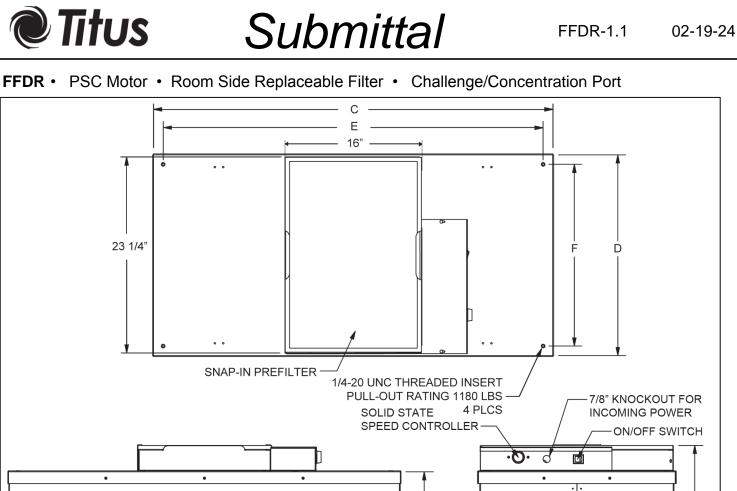

## General Description

- Titus Fan Filter Diffusers provide constant unidirectional airflow to occupied space
- FFDR offers high performance, low energy consumption & low noise levels for use in cleanroom applications
- Low profile design is great for applications with limited ceiling plenum space
- Walkable plenum (excluding pre-filter), rated at 250 lbs

- PSC motor with solid state speed control
- Forward curved centrifugal fan
- Snap-in prefilter allows for easy replacement and maintenance
- Tested to IEST recommended standards
- UL 507 Listed with standard UL 900 filters

This submittal is meant to demonstrate general dimensions of this product. The drawings are not meant to detail every aspect of the product. Drawings are not to scale. Titus reserves the right to make changes without written notice.